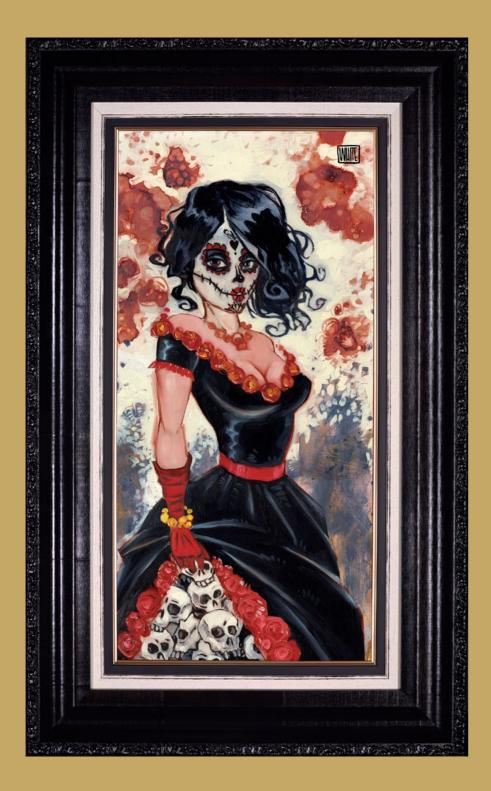

#### Be Careful What You Wish For

Canvas on Board Edition of 75 12 X 24" Framed: £1,095