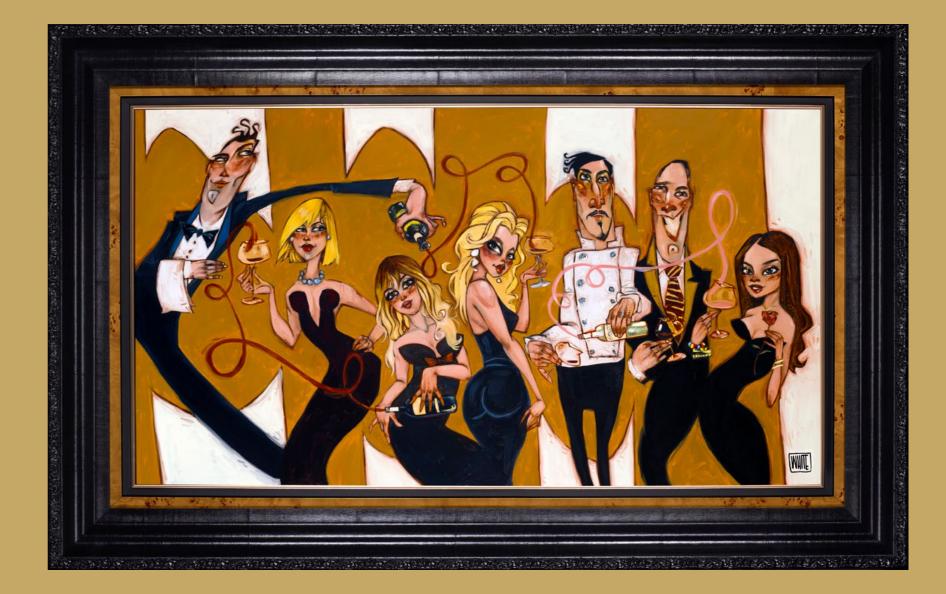

#### Be Careful What You Wish For

Canvas on Board Edition of 75 12 X 24" Framed: £1,095