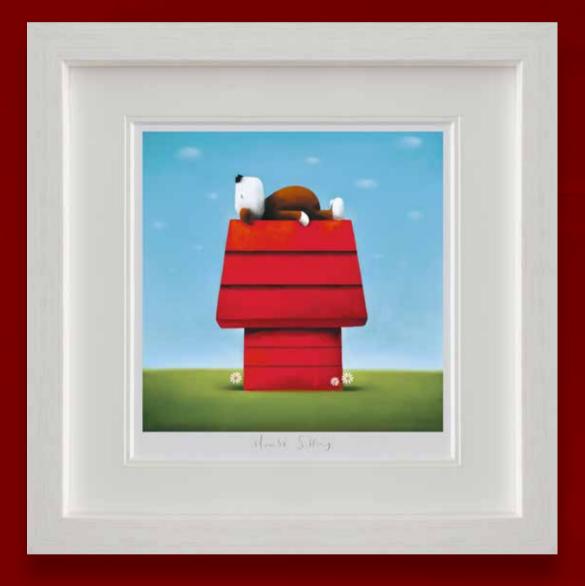

PIECES OF

# 

DOUG HYDE

DOUG'S VIBRANT NEW
COLLECTION EXPLORES
THEMES OF LOVE AND
FRIENDSHIP, HOMAGE AND
HOME, AND CELEBRATES
THE CONNECTIONS THAT
MATTER MOST TO US IN
HIS INIMITABLE STYLE.

This collection of ten new limited editions is sure to delight fans old and new with its irresistible blend of beloved old friends and new contemporary styles.





### PIECE OF LOVE

Embellished Mixed Media Edition of 150 Artwork Size: 35 x 32" £1,495





### **HAPPY IN LOVE**

Sculpture Edition of 295 Size: 8 x 12" £695

### HOME SWEET HOME

Paper Edition of 295 Artwork Size: 26 x 19" £795



# HAPPY AT HOME

Sculpture Edition of 295 Size: 10 x 8" £695







### MAKING MAGIC

Paper Edition of 295 Artwork Size: 14 x 14" £450



### **HOUSE SITTING**

Paper Edition of 295 Artwork Size: 14 x 14″ £450



### MY RAY OF SUNSHINE

Paper Edition of 295 Artwork Size: 16 x 22" £625

# LOVED UP

Embellished Paper Edition of 295 Artwork Size: 14 x 22" £595





### THE GREAT ESCAPE

Sculpture Edition of 350 Artwork Size: 11 x 8" £1,495

### **GARDEN PARTY**

Sculpture Edition of 195 Size: 9 x 6" £295