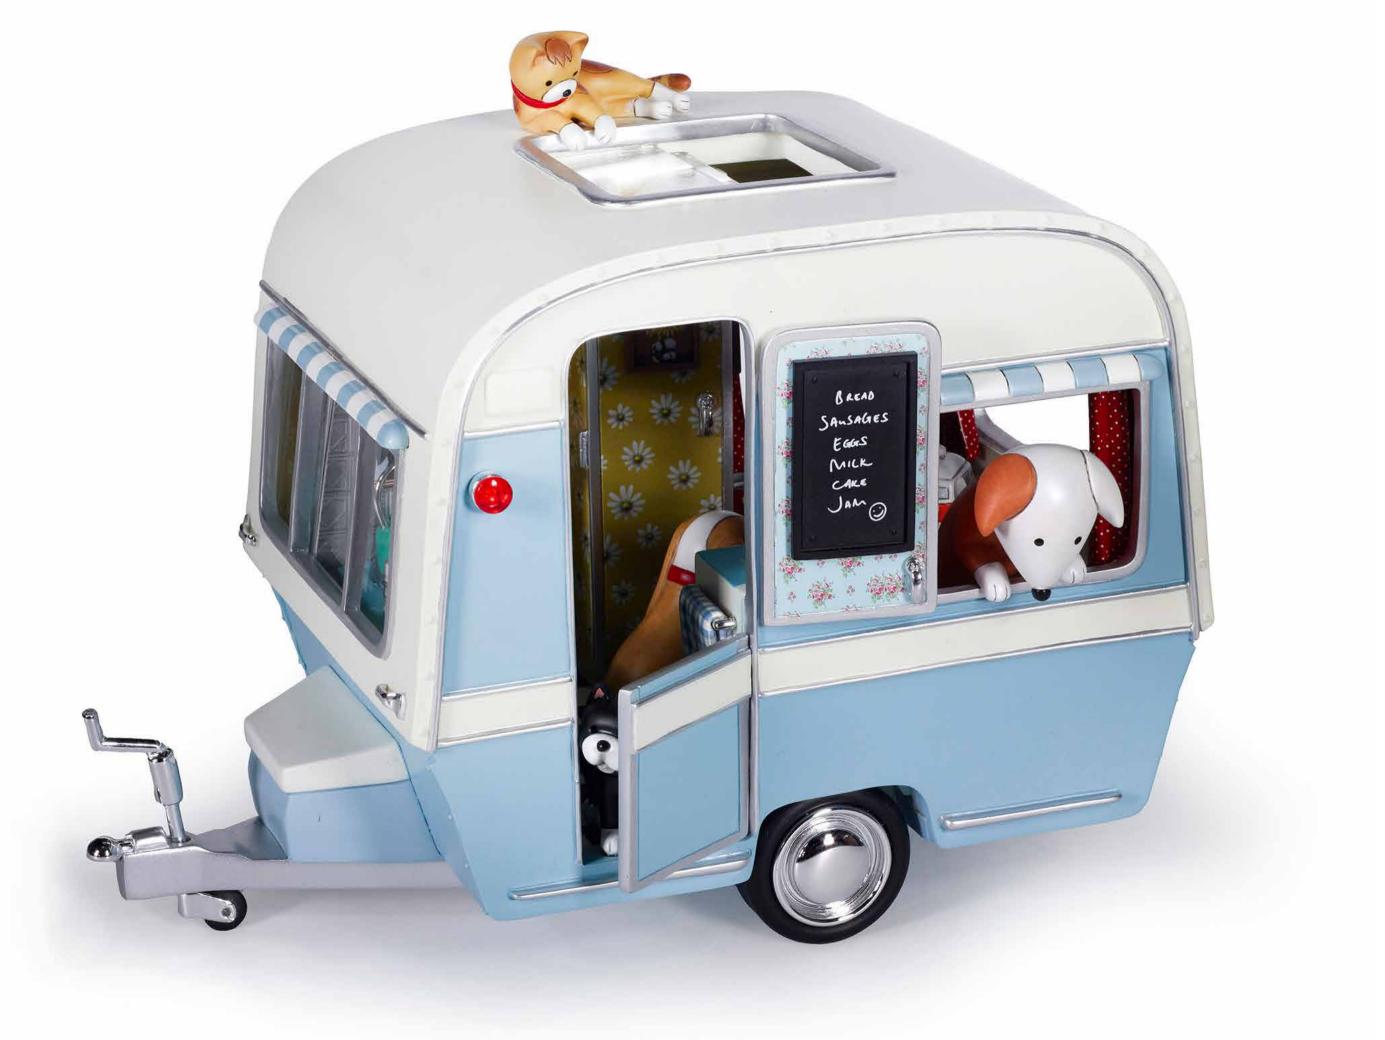

MOST TO US IN
HIS INIMITABLE STYLE.

This collection of ten new limited editions is sure to delight fans old and new with its irresistible blend of beloved old friends and new contemporary styles.





### PIECE OF LOVE

Embellished Mixed Media Edition of 150 Artwork Size: 35 x 32" £1,495





### **HAPPY IN LOVE**

Sculpture Edition of 295 Size: 8 x 12" £695

### HOME SWEET HOME

Paper Edition of 295 Artwork Size: 26 x 19" £795



# HAPPY AT HOME

Sculpture Edition of 295 Size: 10 x 8" £695







### MAKING MAGIC

Paper Edition of 295 Artwork Size: 14 x 14" £450



### **HOUSE SITTING**

Paper Edition of 295 Artwork Size: 14 x 14″ £450



### MY RAY OF SUNSHINE

Paper Edition of 295 Artwork Size: 16 x 22" £625

# LOVED UP

Embellished Paper Edition of 295 Artwork Size: 14 x 22" £595





### THE GREAT ESCAPE

Sculpture Edition of 350 Artwork Size: 11 x 8" £1,495

### **GARDEN PARTY**

Sculpture Edition of 195 Size: 9 x 6" £295