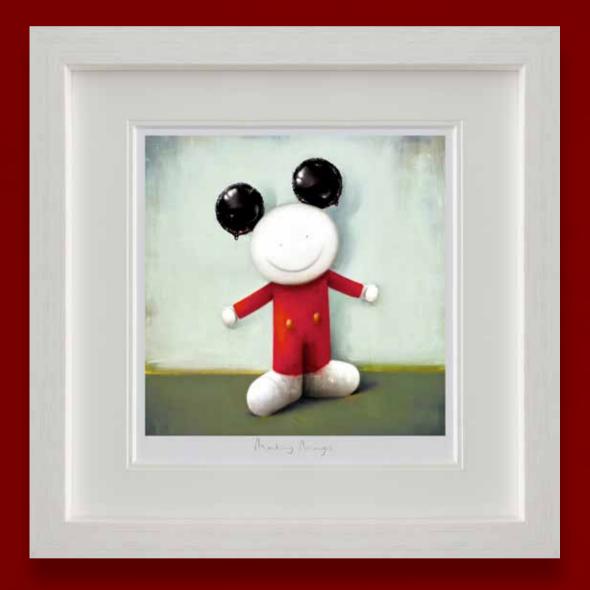

PIECES OF

# 

DOUG HYDE

DOUG'S VIBRANT NEW
COLLECTION EXPLORES
THEMES OF LOVE AND
FRIENDSHIP, HOMAGE AND
HOME, AND CELEBRATES
THE CONNECTIONS THAT
MATTER MOST TO US IN
HIS INIMITABLE STYLE.

This collection of ten new limited editions is sure to delight fans old and new with its irresistible blend of beloved old friends and new contemporary styles.





### PIECE OF LOVE

Embellished Mixed Media Edition of 150 Artwork Size: 35 x 32" £1,495





### **HAPPY IN LOVE**

Sculpture Edition of 295 Size: 8 x 12" £695

### HOME SWEET HOME

Paper Edition of 295 Artwork Size: 26 x 19" £795



# HAPPY AT HOME

Sculpture Edition of 295 Size: 10 x 8" £695







### MAKING MAGIC

Paper Edition of 295 Artwork Size: 14 x 14" £450



### **HOUSE SITTING**

Paper Edition of 295 Artwork Size: 14 x 14″ £450



### MY RAY OF SUNSHINE

Paper Edition of 295 Artwork Size: 16 x 22" £625

# LOVED UP

Embellished Paper Edition of 295 Artwork Size: 14 x 22" £595





### THE GREAT ESCAPE

Sculpture Edition of 350 Artwork Size: 11 x 8" £1,495

### **GARDEN PARTY**

Sculpture Edition of 195 Size: 9 x 6" £295