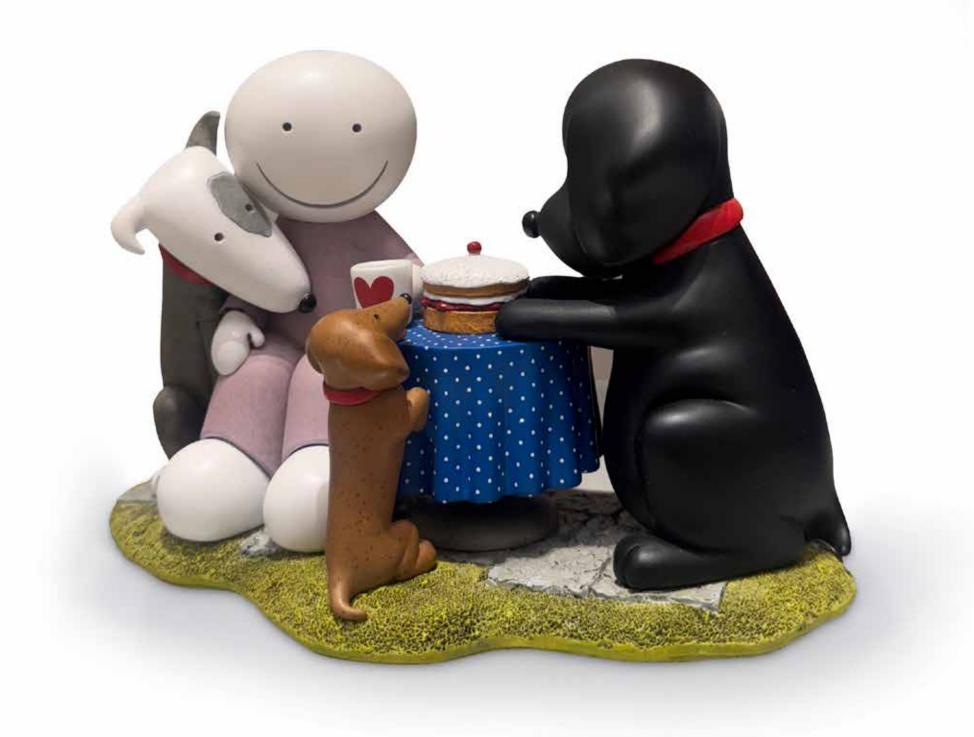

of beloved old friends and new contemporary styles.





### PIECE OF LOVE

Embellished Mixed Media Edition of 150 Artwork Size: 35 x 32" £1,495





### **HAPPY IN LOVE**

Sculpture Edition of 295 Size: 8 x 12" £695

### HOME SWEET HOME

Paper Edition of 295 Artwork Size: 26 x 19" £795



# HAPPY AT HOME

Sculpture Edition of 295 Size: 10 x 8" £695







### MAKING MAGIC

Paper Edition of 295 Artwork Size: 14 x 14" £450



### **HOUSE SITTING**

Paper Edition of 295 Artwork Size: 14 x 14″ £450



### MY RAY OF SUNSHINE

Paper Edition of 295 Artwork Size: 16 x 22" £625

# LOVED UP

Embellished Paper Edition of 295 Artwork Size: 14 x 22" £595





### THE GREAT ESCAPE

Sculpture Edition of 350 Artwork Size: 11 x 8" £1,495

### **GARDEN PARTY**

Sculpture Edition of 195 Size: 9 x 6" £295