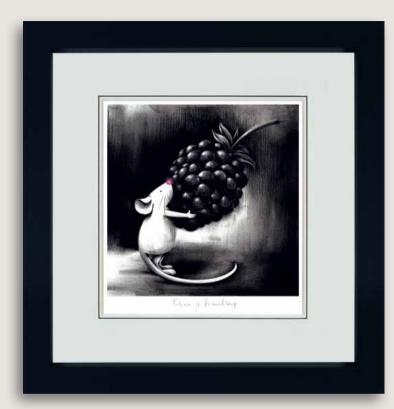

Doug's new collection brings together a large cast of some of his most enchanting characters who are all busy making the most of life and sharing the love with their friends. As always, his innovative style, engaging situations and gift for storytelling have combined to create a heart-warming artistic statement about life, love and togetherness.





Paper Edition of 395, 12 x 12″ £350





# TOKEN OF LOVE

Paper Edition of 395, 12 x 12″ £350





Uplifting, distinctive, memorable and inspiring, Doug's work has been enriching the lives of collectors for many years. He has built a formidable reputation over the last few years as the man behind 'the smile', one of the most iconic artworks of the 21st century. He was named in a BBC news broadcast as the most popular living artist in the UK, and his original paintings, sculpture and limited editions have become sought-after collectors' items. He has been the subject of numerous books and articles and has been featured on national TV on several occasions.





Paper Edition of 395, 19 x 13" £475





Paper Edition of 395, 26 x 19" £715





### OVERLOADED WITH LOVE

Cold Cast Porcelain