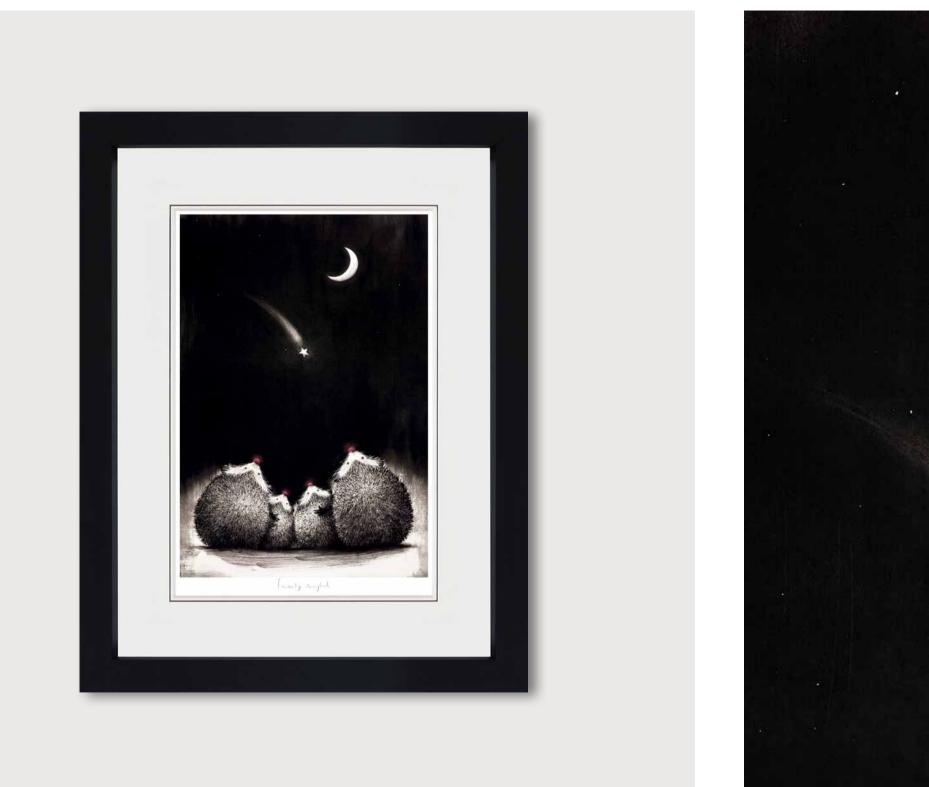

## FAMILY NIGHT

Paper Edition of 395, 13 x 19″ £475

"I believe that my work unites me with my audience, and that although the images may say different things to all of us, they always convey a positive message of universal optimism and hope."