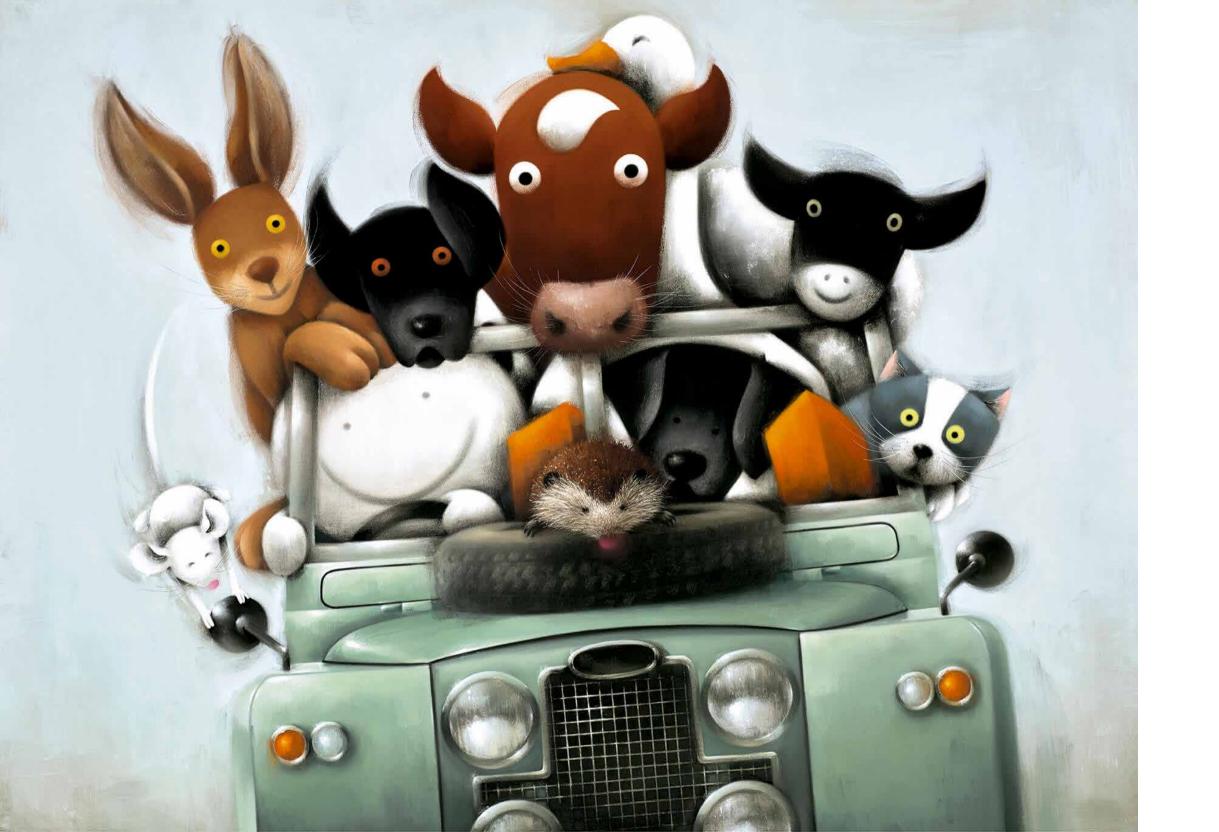

### OVERLOADED WITH LOVE

Cold Cast Porcelain Edition of 395, 11 x 9 x 6" £1,250