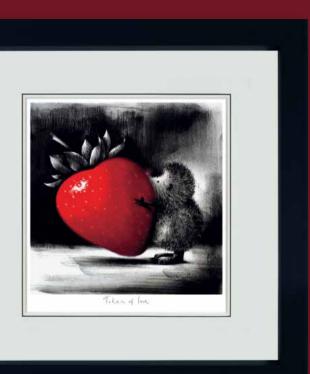

# TOKEN OF LOVE

Paper Edition of 395, 12 x 12″ £350

Uplifting, distinctive, memorable and inspiring, Doug's work has been enriching the lives of collectors for many years. He has built a formidable reputation over the last few years as the man behind 'the smile', one of the most iconic artworks of the 21st century. He was named in a BBC news broadcast as the most popular living artist in the UK, and his original paintings, sculpture and limited editions have become sought-after collectors' items. He has been the subject of numerous books and articles and has been featured on national TV on several occasions.