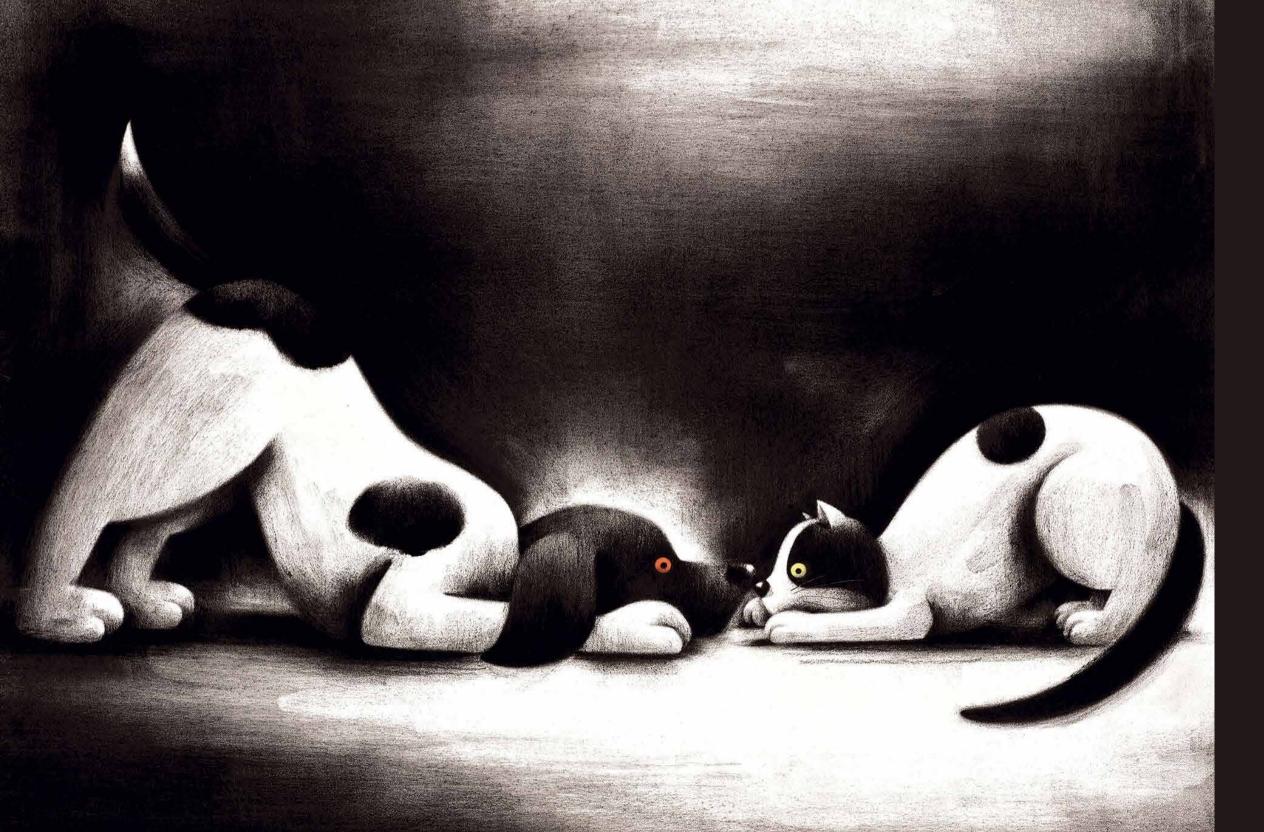

Doing Hinde

Paper Edition of 395, 19 x 13" £475

Original Drawing on Mounted Paper, 4 x 4" £2,350

. . . . .

THE BISCUIT TIN STUDY I

Original Drawing on Mounted Paper, 4 x 4" £2,700

Original Drawing on Mounted Paper, 7 x 6" £4,500 Original Drawing on Mounted Paper, 7 x 4" £3,950