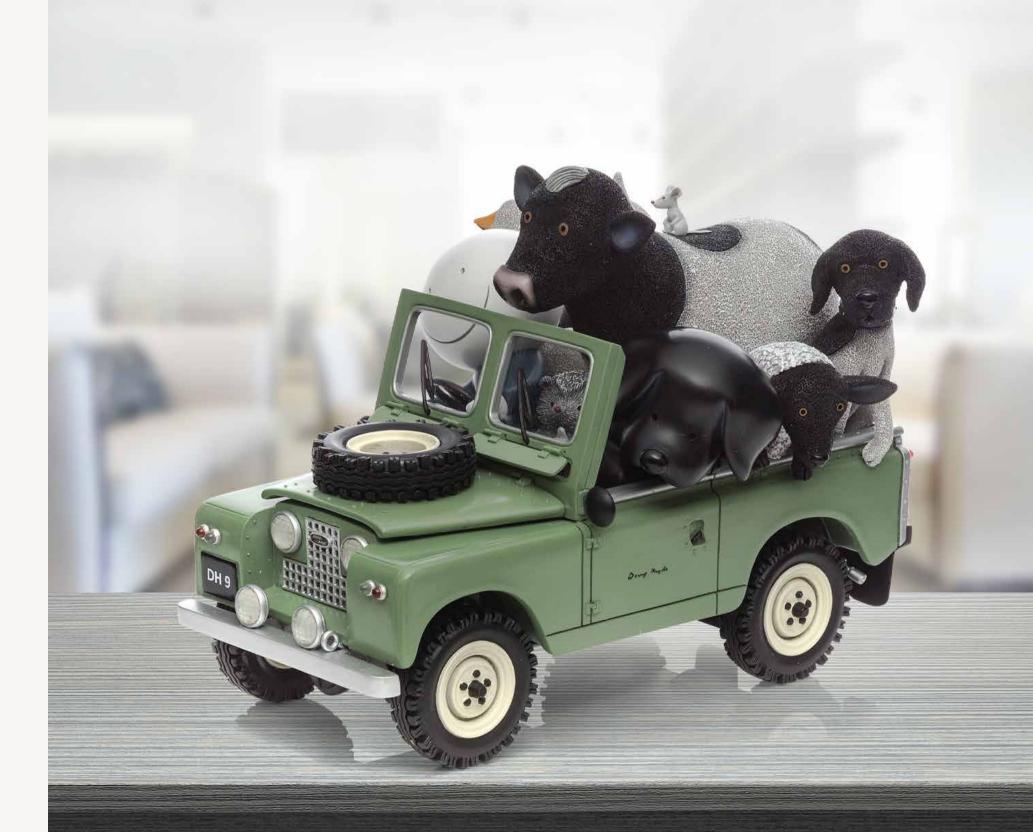

### OVERLOADED WITH LOVE

Cold Cast Porcelain Edition of 395, 11 x 9 x 6" £1,250