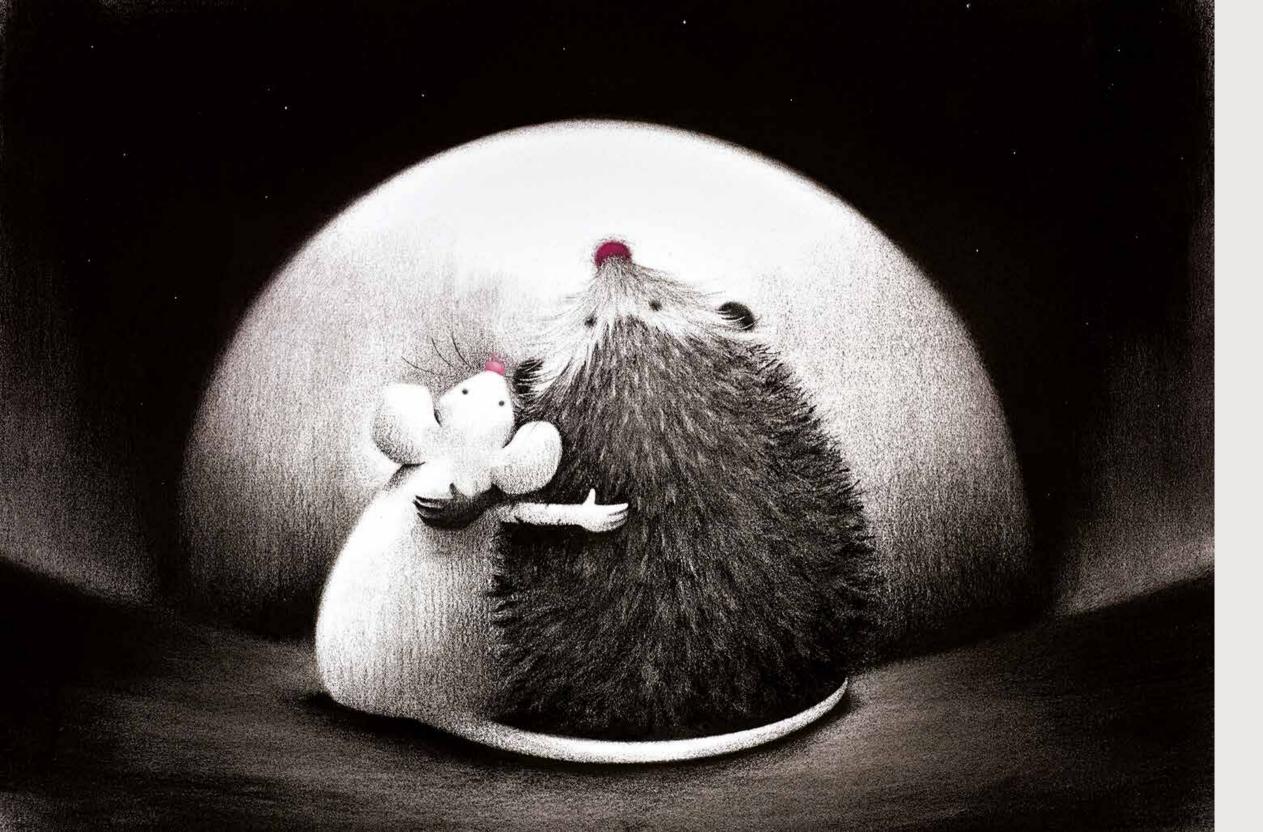

# TOKEN OF LOVE

Paper Edition of 395, 12 x 12″ £350

Uplifting, distinctive, memorable and inspiring, Doug's work has been enriching the lives of collectors for many years. He has built a formidable reputation over the last few years as the man behind 'the smile', one of the most iconic artworks of the 21st century. He was named in a BBC news broadcast as the most popular living artist in the UK, and his original paintings, sculpture and limited editions have become sought-after collectors' items. He has been the subject of numerous books and articles and has been featured on national TV on several occasions.